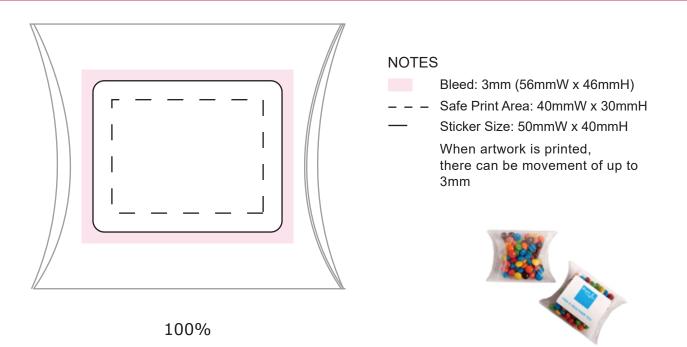

## ART APPROVAL

All colours used in this document are indicative only and they may vary across a variety of printing techniques and confectionery

Image Impression Only NOT to Scale

| Product Code  | : | CC018H                                               |
|---------------|---|------------------------------------------------------|
| Description   | : | Mini M&Ms in 25g cello bag placed in PVC pillow pack |
| Order#        | : |                                                      |
| Company Name  | : |                                                      |
| Contact       | : |                                                      |
| Sticker Size  | : | 50mmW x 40mmH (on Pillow Pack)                       |
| Print Colour  | : | Customer must provide PMS Colour print guide         |
| Quantity      | : |                                                      |
| Delivery Date | : |                                                      |